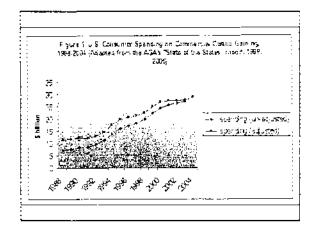

Table 1
Demographic Characteristics of Samples

|                                    | Single Adult |        | Single Ad<br>Income |                 | Two Adu/t           |        | Two Aduit |        | Household<br>Children, L | ow Income | Children, F |               |
|------------------------------------|--------------|--------|---------------------|-----------------|---------------------|--------|-----------|--------|--------------------------|-----------|-------------|---------------|
|                                    | Less         | More   | Less                | More            | Less                | More   | Less      | More   | Less                     | More      | Less        | More          |
|                                    | Gaming       | Gaming | Gaming              | Gaming          | Gaming              | Gaming | Gaming    | Gaming | Gaming                   | Gaming    | Gaming      | Gaming        |
| Sample Size                        | 5 888        | 148    | 1.835               | 42              | 4.441               | 39     | 3,931     | *72    | €.865                    | 59        | 7 443       | 148           |
| Mean Numbers of Poople             |              |        |                     |                 | :                   |        |           |        |                          |           |             |               |
| Persons in Household               | 4            | 1.55   |                     |                 | 2.10                | ۷      | £         |        |                          | 3 94      | 3.94        | 3.78          |
| On later under 18                  | 3.00         | 5.55   | 0.00                |                 |                     |        | 5 20      | 1.70   | "."                      | 1 38      | 1.51        | 0.99          |
| Persons 65 and over                | 0.35         |        |                     | 0.18            | 23                  |        |           |        |                          | 2.13      | 0.57        | 0.7           |
| Estacts                            | 0.57         |        | 1 0.94              |                 |                     | پ.د    |           |        |                          | *.59      | 2 10        | 2.56          |
| Mean Age of reference person       | 52,17        | 54,40  | 47,02               | 50.19           | 01.67               | 84 07  | 52,39     | 56.38  | 45.08                    | 44,95     | 42.73       | 48.81         |
| Percent of Households              |              |        |                     |                 | !                   |        |           |        |                          |           |             |               |
| Male                               | 42,19        | 69.80  | ° 58.56             | 78.13           | 63,55               |        |           | 32,55  | 42,38                    | 24.18     | 57.49       | 70.12         |
| Female                             | 57.81        | 30.20  | 41.45               |                 |                     |        |           |        |                          | 35.81     | 42.51       | 29 86         |
| Black of African American          | 12.93        |        |                     |                 |                     | 1.75   | 5,41      | 4,71   | 18,15                    | 26 29     | 7.88        | 15.73         |
| Withte Asian land All Otter Reces  | 317 07       | 93.91  | 92,47               | 50.64           |                     |        | 98 59     |        |                          | 73.71     | 92.15       | 89.21         |
| Hispania or Latint                 | 5 92         | 13.67  | 3.78                |                 | 5,06                | 5 98   | 3 42      | 0.63   | 19.88                    | 12.25     | 7.88        | 44,7 <b>4</b> |
| Percent Homeowner/Renter           |              |        |                     |                 |                     |        |           |        |                          |           |             |               |
| fiemedwiner                        | 46.95        |        | 37.93               | 88.40           | 84 82               | 92,69  | 88.04     | 85 10  | 58,09                    | 72.12     | 83,74       | 91.16         |
| Renter                             | 54.06        |        |                     |                 |                     |        |           |        | C                        | 27,88     |             | 2 84          |
| Mean Number of Vehicles Owned      | 0.93         | 1.12   | 1,41                | - 79            | 2 13                | 2.35   | 2.75      | 2.90   | 1.91                     | 2 59      | 2.91        | 3 54          |
| Percent Educational Attainment     |              |        |                     |                 |                     |        |           |        |                          |           |             |               |
| Elementary (1-81                   | 8.73         | 14.01  | 1.52                |                 | 800                 | 8 15   | 1.13      | 0.63   | 7,88                     | 5.28      | 1.50        | 1.97          |
| High sphool (9-12)                 | 37.66        | 45.23  | 14.22               |                 |                     |        |           |        |                          | 46.81     | 23,16       | 45.07         |
| Gallege                            | 53 23        | 40,78  | 64,28               | 70,36           | 471 84              | 37,31  | 73.94     | 60.22  | 45.08                    | 48,40     | 72.29       | 52.95         |
| Mean Income and Spending (dollars) |              |        |                     |                 | İ                   |        | !         |        |                          |           | 1           |               |
| ricamo apfore taxes                | 13.643       | 20.314 | 72,233              | 70,321          | 16 582              | 19.500 | 94,143    | 77,968 | 18,739                   | 14,812    | 92,973      | 95,158        |
| Tata expanditures                  | 19,627       | 28.960 | 44,1,24             | 5 <b>1</b> ,198 | <sub>1</sub> 30,813 | 37,804 | 30,963    | 58 205 | 3,2,454                  | 49.270    | 84,847      | 69.067        |
| Lotteries and parimutue licsees    | 10           | 1 508  | 19                  | 241             | . 16                | 1.304  | 22        | 1 642  | -:                       | 1.578     | 19          | 1.118         |

Spunder Calculated from Bureau of Lapon Statistics, Consumer Expenditure Survey, Interview microbata, 2008.

Table 2
Mean Incomes and Budgets of Households With Less and More Gaming Expenditures

| Single Adult, Low Income                  | D        | ollars  |            |                            |                        |                              |  |
|-------------------------------------------|----------|---------|------------|----------------------------|------------------------|------------------------------|--|
|                                           | Campaci  |         |            | ւրուամ                     |                        |                              |  |
|                                           | 1 4**.*. | More    | Oilterepge | Liens                      | Moure D                | Missenson                    |  |
|                                           |          |         | · ··-      | Percentage                 | of Income              | _                            |  |
| Income before taxes                       | 13,543   | 20,314  | 0,170      | 100 C5.                    | 100 07                 | 111)".,                      |  |
| Wiggest and solution                      | 8,0.11   | 11,385  | 3,864      | 57.9%                      | 68.5%                  | 0.69                         |  |
| Net employment means:                     | 216      | 1,227   | 1,011      | 1.0%                       | 6.0%                   | 4.5%.                        |  |
| Social Sevusty, private and government    | 4,500    | 6,242   | 1,740      | 32.5%                      | 30.7%                  | 1.8%.                        |  |
| Interest, dividends, rent d'income        | 395      | -1888   | 103        | 2.8%                       | 2.4%                   | 0.4%                         |  |
| Unemployment and was sast comp            | 140      | 169     | 30         | 1.0%                       | 0.8%                   | 0.2%                         |  |
| Puolid russistani, d                      | 176      | 126     | (501)      | 1.3%                       | 0.6%                   | 0.7%                         |  |
| Regular contributions for support         | 198      | 49      | (149)      | 1.4%                       | 0.2%                   | 1.2%                         |  |
| Other income                              | 205      | 128     | (77)       | 1.5%                       | 0.6%                   | 0.8%                         |  |
| Total Expenditures                        | 18,627   | 28,960  | 10,333     | 134.6%                     | 142.6%                 | 8.0%                         |  |
| Implied Saving (+) or Dis-saving/Debt (-) | (4.784)  | (8,646) | (3.862)    | -34.6%                     | -42 6%                 | -8.0%                        |  |
|                                           |          |         |            | Percentage of Expenditures |                        |                              |  |
| Total Expenditures                        | 18,627   | 28,000  | 10,333     | 100.0%                     | 100.0%                 | 0.0%                         |  |
| Locat                                     | 2,686    | 3,618   | 932        | 14.4%                      | 12.5%                  | 1.9%                         |  |
| Land of Lands                             | 1,7838   | 2,300   | 1833       | 10.6%                      | 85 l                   | 21.954                       |  |
| Leong away team from a                    | 713      | 1,200   | (84)       | ja fartu.                  | 4.1".                  | tera 14                      |  |
| Alcoholic beverages                       | 207      | 732     | is/ts      | 11',                       | 2,6%                   | 14"                          |  |
| At home                                   | 1:11     | 251     | 150        | 0.5%                       | u ur.                  | 0.354                        |  |
| Away from home                            | 1967     | 481     | 375        | 0.6%                       | i.72a                  | 1.15-                        |  |
| Housing                                   | 7.101    | 8,896   | 1,795      | 38.1%                      | 30.7%                  | 7.4%                         |  |
| Owned Lwellings                           | 1,945    | 3,037   | 1,093      | 10.4%                      | 10.5%                  | 0.1%                         |  |
| Rented Dwellings                          | 2,610    | 2,920   | 310        | 14.0%                      | 10/1%                  | 3.997                        |  |
| Other Colquet                             | 150:     | 218     | 63         | 0.8%                       | 0.8%                   | () 1%;                       |  |
| Utilities, tuels, and public services     | 1,620    | 1,953   | 333        | 8.7%                       | 6.7%                   | 2.0%                         |  |
| Household operations                      | 346      | 234     | (82)       | 1.7%                       | 0.8%                   | 0.9%                         |  |
| Household furnishings and equipment       | 457      | 535     | 78         | 2.5%                       | 1.8%                   | 0.6%                         |  |
| Apparel and services                      | 501      | 876     | 375        | 2.7%                       | 3.0%                   | 0.3%                         |  |
| Apparel                                   | 436      | 778     | 342        | 2.3%                       | 2.7%                   | (1.32%)                      |  |
| Services                                  | (3)      | DB      | 32         | 0.4%                       | 0.3%                   | 1) 1750                      |  |
| Transportation                            | 3,168    | 4.978   | 1,873      | 16,7%                      | 17.2%                  | 0.5%                         |  |
| Vehicle purchases                         | 1,338    | 2,590   | 1.262      | 1.2%                       | 8.00%                  | 1.177%                       |  |
| Gazzoline and motor oil                   | 600      | 712     | .00        | 7.7%                       | $e^{i \cdot J_0 t}$ is | 1) $\partial_{z}^{-i\sigma}$ |  |
| gethicle finance charages                 | 1.1      | 1377    | 4.         | 11 Ye                      | 121914                 | 6 (1"                        |  |
| Машлетальсь анк, не кае                   | 11000    | 342     | 17         |                            | 1.1%                   | (11)"                        |  |
| Volude inversions                         | 42.7     | 1401    | first      | !                          | 9 (Y)                  | :1 / <sup>***</sup> .        |  |
| Vehicle reddi, hears sydnereti aber.      | 15/1     | 2000    | 11:        | Artst.,                    | 1974                   | 0.77                         |  |
| Poble: hanggaah.heer                      | 1.50     | 287     | 1: •       | aran <sub>a</sub> ,        | 1 t/',                 | : 1 - 1                      |  |